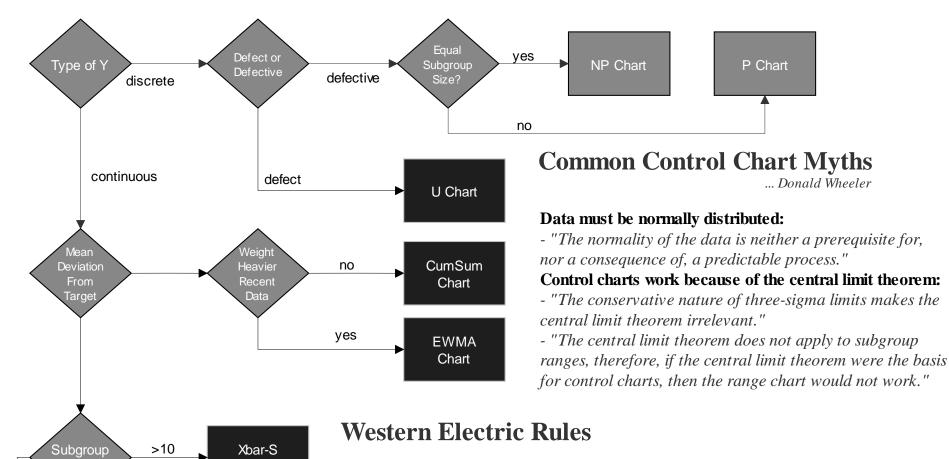

## **Control Charts Roadmap**

Chart

Xbar-R

Chart

I-MR

Chart

2 to 10

1

- 1. One point more than three standard deviations from the center line
- 2. Nine points in a row on the same side of the center line
- 3. Six points in a row steadily increasing or steadily decreasing
- 4. Fourteen points in a row alternating up and down
- 5. Two out of three points in a row at least two standard deviations from the center line on the same side of the center line
- 6. Four out of five points in a row at least one standard deviation from the center line on the same side of the center line
- 7. Fifteen points in a row within one standard deviation from the center line on either side of the center line
- 8. Eight points in a row beyond one standard deviation from the center line on either side of the center line